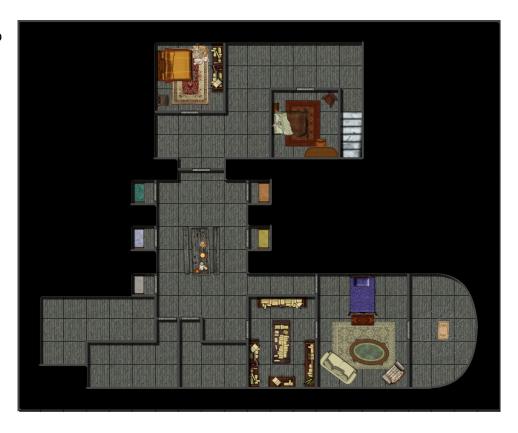

## Maps for "The Midnight Mirror" by Paizo Publishing. The House of Night—Second Floor

Map created by Lamplighter.